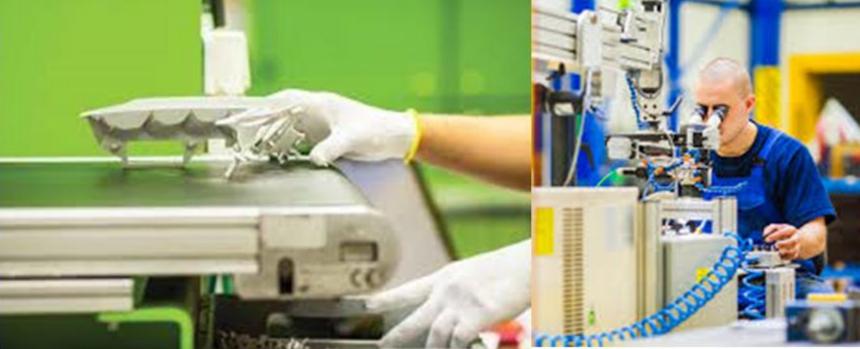

### TECHNOLOGICAL EQUIPMENT – PRESS SHOP

BÖHM PLAST-TECHNIK utilizes 18 injection molding machines from various world brands, such as ENGEL and SUMITOMO DEMAG, with clamping force

from 120t to 1500t

| • | <b>SUMITOMO</b> | DEMAG | 120t |
|---|-----------------|-------|------|
|---|-----------------|-------|------|

### **TECHNOLOGICAL EQUIPMENT - METALIZATION**

# BÖHM PLAST-TECHNIK is equipped with three evaporating and three sputtering machines of the ARZUFFI brand

- ARZUFFI 1800/1800 3x
- ARZUFFI COMBIMET II 3x