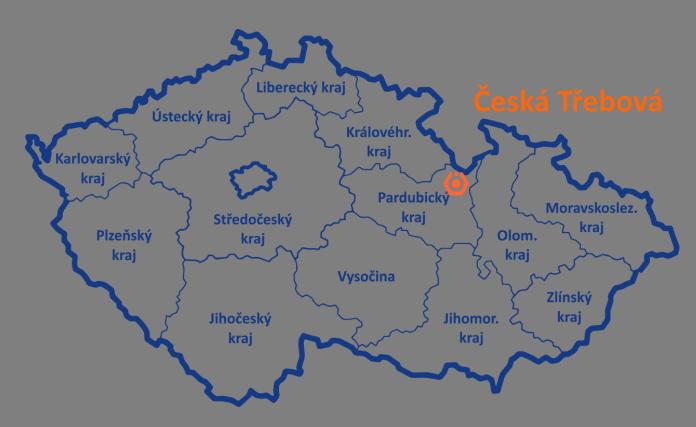

### WHERE CAN YOU FIND US?

Březová 2054, 560 02 Česká Třebová, Czech Republic

info@bohmplast.cz

www.bohmplast.cz

### **COMPANY OVERVIEW**

- Founded in 1991
- Location: Česká Třebová, Czech Republic
- Number of employees: 200+
- Turnover in 2021: 14,4 mil. €
- Certification: ISO 9001, ISO 14001, ISO 50001, IATF 16949, TISAX