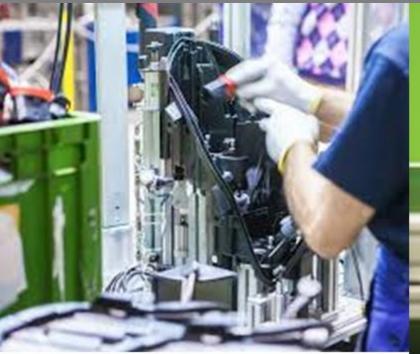

### TECHNOLOGICAL EQUIPMENT – PRESS SHOP

BÖHM PLAST-TECHNIK utilizes 18 injection molding machines from various world brands, such as ENGEL and SUMITOMO DEMAG, with clamping force

from 120t to 1500t

| • | <b>SUMITOMO</b> | DEMAG | 120t |
|---|-----------------|-------|------|
|---|-----------------|-------|------|

### Main activities:

 Plastic parts production and metallization for automotive, electronics and telecommunications industry