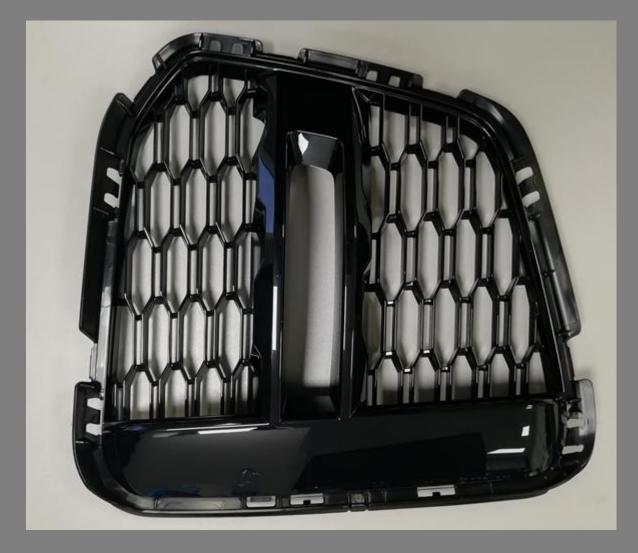

MENT – TOOL SHOP

Scope of activities: assembly/disassembly, repair, modifications, spot pressing, maintenance, polishing, laser welding, adjustment according to BPT

standards

### **Equipment:**

- Spotting press TUS 160 Reis
- Mobile laser welding 150W
- Internal gas welding Tungsten TIG
- Universal cutter
- CO2 abrasive cleaning unite
- Portal crane 16t and 10t





### PRODUCT PORTFOLIO

- Plastic parts weighing from a few grams to up to 5 kg
- Interior and exterior parts, headlights and electronics technological parts
- Exposed parts, PMMA parts, technical parts and light guides
- Decorative and functional plastic parts metallization with Al, Cr and CrN
- Overmolding of metal components







### **REFERENCE PARTS - HEADLAMPS**









### REFERENCE PARTS – INTERIOR A EXTERIO











## SIEMENS



## ПНЦЕ



















NANOPTIQS