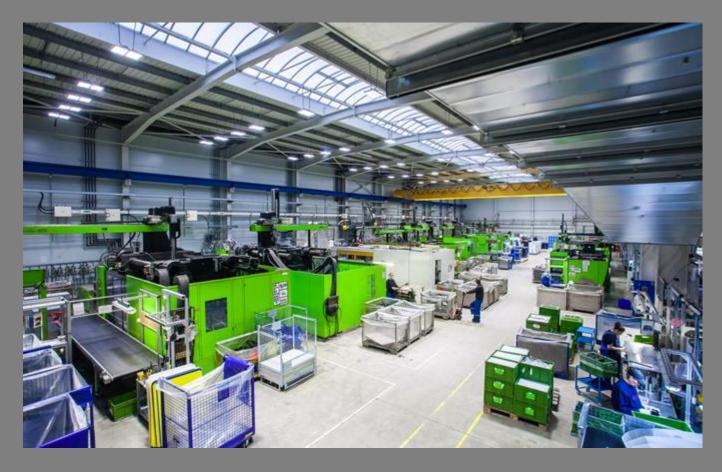

### TECHNOLOGICAL EQUIPMENT – PRESS SHOP

BÖHM PLAST-TECHNIK utilizes 18 injection molding machines from various world brands, such as ENGEL and SUMITOMO DEMAG, with clamping force

from 120t to 1500t

| • | <b>SUMITOMO</b> | DEMAG | 120t |
|---|-----------------|-------|------|
|---|-----------------|-------|------|

SUMITOMO DEMAG 210t

• ENGEL 300t – 3x

SUMITOMO DEMAG 350t

• ENGEL 400t – 3x

ENGEL 500t

• ENGEL 600t

• ENGEL 700t – 3x

ENGEL 1300t

• ENGEL 1500t

• SUMITOMO DEMAG 1500t – 2x